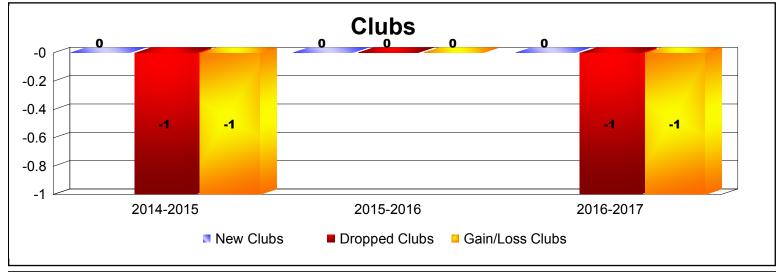

**Disbanded Districts**As of June 2017 Cumulative

| Year      | New<br>Clubs | Dropped<br>Clubs | Gain/<br>Loss<br>Clubs | New<br>Members | Charter<br>Members | Reinstate<br>Members | Transfer<br>Members | Total<br>Member<br>Added | Total<br>Members<br>Dropped | Gain/<br>Loss<br>Members |
|-----------|--------------|------------------|------------------------|----------------|--------------------|----------------------|---------------------|--------------------------|-----------------------------|--------------------------|
| 2014-2015 | 0            | -1               | -1                     | 5              | 0                  | 0                    | 0                   | 5                        | -2                          | 3                        |
| 2015-2016 | 0            | 0                | 0                      | 4              | 0                  | 0                    | 0                   | 4                        | -2                          | 2                        |
| 2016-2017 | 0            | -1               | -1                     | 0              | 0                  | 0                    | 0                   | 0                        | -8                          | -8                       |
| Average   | 0            | -1               | -1                     | 3              | 0                  | 0                    | 0                   | 3                        | -4                          | -1                       |