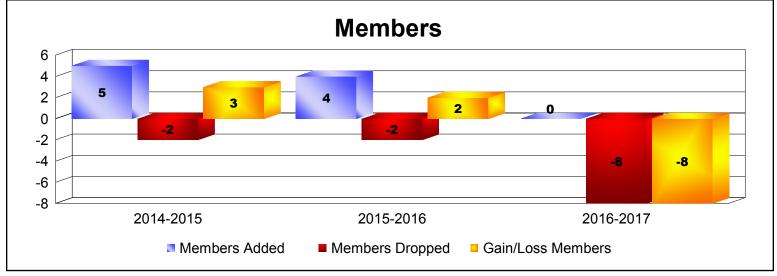

**Disbanded Districts**As of June 2017 Cumulative

| Year      | New<br>Clubs | Dropped<br>Clubs | Gain/<br>Loss<br>Clubs | New<br>Members | Charter<br>Members | Reinstate<br>Members | Transfer<br>Members | Total<br>Member<br>Added | Total<br>Members<br>Dropped | Gain/<br>Loss<br>Members |
|-----------|--------------|------------------|------------------------|----------------|--------------------|----------------------|---------------------|--------------------------|-----------------------------|--------------------------|
| 2014-2015 | 0            | -1               | -1                     | 5              | 0                  | 0                    | 0                   | 5                        | -2                          | 3                        |
| 2015-2016 | 0            | 0                | 0                      | 4              | 0                  | 0                    | 0                   | 4                        | -2                          | 2                        |
| 2016-2017 | 0            | -1               | -1                     | 0              | 0                  | 0                    | 0                   | 0                        | -8                          | -8                       |
| Average   | 0            | -1               | -1                     | 3              | 0                  | 0                    | 0                   | 3                        | -4                          | -1                       |